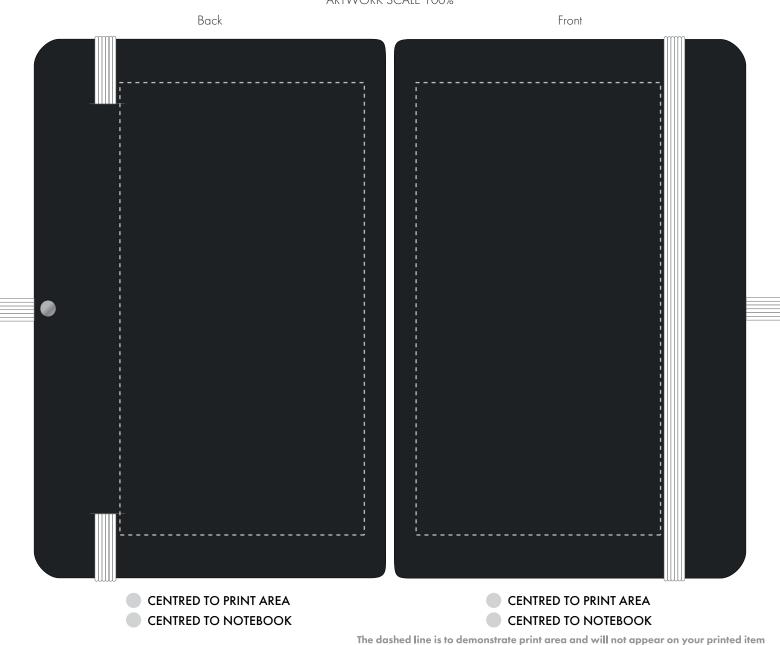

## ARTWORK SCALE 100%

| ARTWORK SCALE 100%<br>Max print area: 65mm x 120mm<br>Back |      | ARTWORK SCALE 100%  Max print area: 65mm x 120mm  Front |
|------------------------------------------------------------|------|---------------------------------------------------------|
| 1                                                          | 1    | 1                                                       |
|                                                            | <br> |                                                         |
|                                                            | 1    |                                                         |
|                                                            | 1    |                                                         |
|                                                            | 1    |                                                         |
|                                                            |      |                                                         |
| <br>                                                       |      |                                                         |
| <br>                                                       |      |                                                         |
|                                                            |      |                                                         |
|                                                            | <br> | 1<br>1<br>1                                             |
|                                                            |      | 1                                                       |